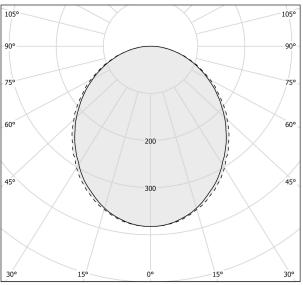

| IP40                     |
| COLOUR TOLLERANCES         | SDCM 3                   |
| GLOW WIRE TEST PERFORMANCE | 850°                     |
| PACKING DIMENSIONS         | 12,0 x 202,0 x 106,0 cm  |
|                            |                          |



Suspension lighting fixture for interiors, with direct light emission.

Bended extruded aluminium structure in white, black or mat brass polyacrylic paint.

Extruded polycarbonate diffuser with opaline finish.

Galvanized sheet metal end caps in polyacrylic paint.

Suspension kit with griplocks and 5m (196,9") long steel cables.

5m (196,9") long power cable in transparent PVC.

Power canopy with pickled sheet metal ceiling bracket and covering in white polyacrylic







#### **Technical drawing**





#### Polar diagram



<u>cd/klm</u> C0 - C180 - - - C90 - C270

### Brooklyn Round

#### Accessories / power supply



### Brooklyn Round

#### Accessories / power supply and fixing

XM23101.538.0099

Canopy for power supply with 8 outputs and to join 7 steel cables, for up to 8 Brooklyn Round models maximum.

\$ |\frac{1}{2}





### Brooklyn Round

#### Accessories / fixing

XM231/23201L

Plate for multiple suspensions.