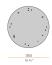

ors, with direct light emission.

Bended extruded aluminium structure in white, black or mat brass polyacrylic paint.

Extruded polycarbonate diffuser with opaline finish.

Galvanized sheet metal end caps in polyacrylic paint.

Suspension kit with griplocks and 5m (196,9") long steel cables.

5m (196,9") long power cable in transparent PVC.

Power canopy with pickled sheet metal ceiling bracket and covering in white polyacrylic







#### **Technical drawing**





#### Polar diagram



<u>cd/klm</u> C0 - C180 - - - C90 - C270

### Brooklyn Round

#### Accessories / power supply



### Brooklyn Round

#### Accessories / power supply and fixing

XM23101.538.0099

Canopy for power supply with 8 outputs and to join 7 steel cables, for up to 8 Brooklyn Round models maximum.

\$ |\frac{1}{2}





### Brooklyn Round

#### Accessories / fixing

XM231/23201L

Plate for multiple suspensions.