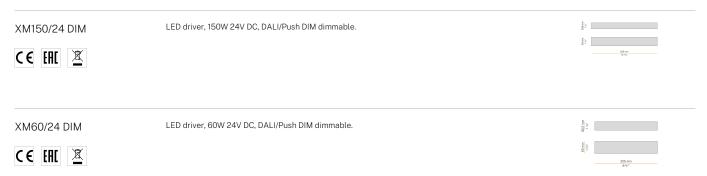

#### Accessories / power supply

#### Accessories / power supply and fixing

XM23101.538.0099

Canopy for power supply with 8 outputs and to join 7 steel cables, for up to 8 Brooklyn Round models maximum.

\$ |\frac{1}{2}