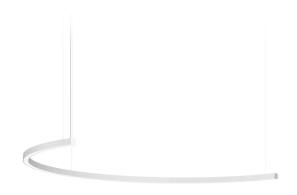

Suspension lighting fixture for interiors, with direct light emission.

Bended extruded aluminium structure in white, black or mat brass polyacrylic paint.

Extruded polycarbonate diffuser with opaline finish.

Galvanized sheet metal end caps in polyacrylic paint.

Suspension kit with griplocks and 5m (196,9") long steel cables.

5m (196,9") long power cable in transparent PVC.

Power canopy with pickled sheet metal ceiling bracket and covering in white polyacrylic