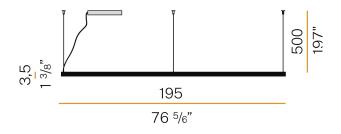

| PROTECTION DEGREE          | IP40                     |
| COLOUR TOLLERANCES         | SDCM 3                   |
| GLOW WIRE TEST PERFORMANCE | 850°                     |
| PACKING DIMENSIONS         | 12,0 x 202,0 x 106,0 cm  |
|                            |                          |



Suspension lighting fixture for interiors, with direct light emission.

Bended extruded aluminium structure in white, black or mat brass polyacrylic paint.

Extruded polycarbonate diffuser with opaline finish.

Galvanized sheet metal end caps in polyacrylic paint.

Suspension kit with griplocks and 5m (196,9") long steel cables.

5m (196,9") long power cable in transparent PVC.

Power canopy with pickled sheet metal ceiling bracket and covering in white polyacrylic







#### **Technical drawing**





#### Polar diagram



<u>cd/klm</u> C0 - C180 - - - C90 - C270

### Brooklyn Round

#### Accessories / power supply



### Brooklyn Round

#### Accessories / power supply and fixing

XM23101.538.0099

Canopy for power supply with 8 outputs and to join 7 steel cables, for up to 8 Brooklyn Round models maximum.

\$ |\frac{1}{2}





### Brooklyn Round

#### Accessories / fixing

XM231/23201L

Plate for multiple suspensions.