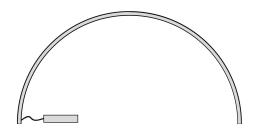

Suspension lighting fixture for interiors, with direct light emission.

Bended extruded aluminium structure in white, black or mat brass polyacrylic paint.

Extruded polycarbonate diffuser with opaline finish.

Galvanized sheet metal end caps in polyacrylic paint.

Suspension kit with griplocks and 5m (196,9") long steel cables.

5m (196,9") long power cable in transparent PVC.

Power canopy with pickled sheet metal ceiling bracket and covering in white polyacrylic